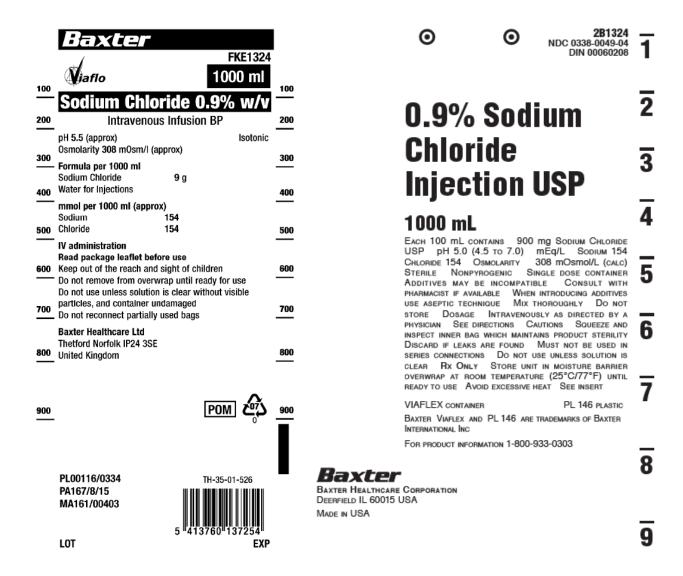

# Comparison Table of UK product vs Imported product

|                                   | UK Licensed Product                                                                                                                                                                                                                                                                                                                                                                                                                                                                                                                                                                                                                                                                                                                                                                                                                                                                                                                                                                                                                                                                                                                                                                                                                                                                                                                                                                                                                                                                                                                                                                                                                                                                                                                                                                                                                                                                                                                                                                                                                                                                                                          | Imported Product                                                                                                                                                                                                                                                                                                                                                                                                                                                                                                                                                                                                                                                                                                                                                                                                                                                                                                                                                                                                                                                                                                                                                                                                                                                                                                                                                                                                                                                                                                                                                                                                                                                                                                                                                                                                                                                                                                                                                                                                                                                                                                               |  |
|-----------------------------------|------------------------------------------------------------------------------------------------------------------------------------------------------------------------------------------------------------------------------------------------------------------------------------------------------------------------------------------------------------------------------------------------------------------------------------------------------------------------------------------------------------------------------------------------------------------------------------------------------------------------------------------------------------------------------------------------------------------------------------------------------------------------------------------------------------------------------------------------------------------------------------------------------------------------------------------------------------------------------------------------------------------------------------------------------------------------------------------------------------------------------------------------------------------------------------------------------------------------------------------------------------------------------------------------------------------------------------------------------------------------------------------------------------------------------------------------------------------------------------------------------------------------------------------------------------------------------------------------------------------------------------------------------------------------------------------------------------------------------------------------------------------------------------------------------------------------------------------------------------------------------------------------------------------------------------------------------------------------------------------------------------------------------------------------------------------------------------------------------------------------------|--------------------------------------------------------------------------------------------------------------------------------------------------------------------------------------------------------------------------------------------------------------------------------------------------------------------------------------------------------------------------------------------------------------------------------------------------------------------------------------------------------------------------------------------------------------------------------------------------------------------------------------------------------------------------------------------------------------------------------------------------------------------------------------------------------------------------------------------------------------------------------------------------------------------------------------------------------------------------------------------------------------------------------------------------------------------------------------------------------------------------------------------------------------------------------------------------------------------------------------------------------------------------------------------------------------------------------------------------------------------------------------------------------------------------------------------------------------------------------------------------------------------------------------------------------------------------------------------------------------------------------------------------------------------------------------------------------------------------------------------------------------------------------------------------------------------------------------------------------------------------------------------------------------------------------------------------------------------------------------------------------------------------------------------------------------------------------------------------------------------------------|--|
|                                   | Product code <b>FKE1324</b>                                                                                                                                                                                                                                                                                                                                                                                                                                                                                                                                                                                                                                                                                                                                                                                                                                                                                                                                                                                                                                                                                                                                                                                                                                                                                                                                                                                                                                                                                                                                                                                                                                                                                                                                                                                                                                                                                                                                                                                                                                                                                                  | Imported Product Product code 2B1324X                                                                                                                                                                                                                                                                                                                                                                                                                                                                                                                                                                                                                                                                                                                                                                                                                                                                                                                                                                                                                                                                                                                                                                                                                                                                                                                                                                                                                                                                                                                                                                                                                                                                                                                                                                                                                                                                                                                                                                                                                                                                                          |  |
|                                   | Floudet code   KL1324                                                                                                                                                                                                                                                                                                                                                                                                                                                                                                                                                                                                                                                                                                                                                                                                                                                                                                                                                                                                                                                                                                                                                                                                                                                                                                                                                                                                                                                                                                                                                                                                                                                                                                                                                                                                                                                                                                                                                                                                                                                                                                        | Floddet code 2B1324A                                                                                                                                                                                                                                                                                                                                                                                                                                                                                                                                                                                                                                                                                                                                                                                                                                                                                                                                                                                                                                                                                                                                                                                                                                                                                                                                                                                                                                                                                                                                                                                                                                                                                                                                                                                                                                                                                                                                                                                                                                                                                                           |  |
| Bag label                         | Sodium Chloride 0.9% w/v   100 ml   1 | O.9% Sodium Chloride Injection USP  1000 ml Edw 100 ml Coutans 900 mg Sound Caloner USP ph 150 (4.5 to 7.0) m 60/L Sound 154 Caloner 154 Omachany 308 mg/Sound Caloner USP ph 150 (4.5 to 7.0) m 60/L Sound 154 Caloner 154 Omachany 308 mg/Sound Caloner USP ph 150 (4.5 to 7.0) m 60/L Sound 154 Caloner 154 Omachany 308 mg/Sound Caloner Homologie 154 Omachany 308 mg/Sound Caloner Homologie 154 Omachany 308 mg/Sound Caloner Homologie 154 Omachan 150 mg/L Sound 154 Caloner 154 Omachan 150 mg/L Sound 154 Caloner 154 Omachan 150 mg/L Sound 154 Caloner 154 Omachan 155 mg/L Sound 154 Caloner 154 Omachan 155 mg/L Sound 154 Caloner 154 Omachan 155 mg/L Sound 154 Caloner 154 1 |  |
| Product                           | Sodium Chloride 0.9% w/v                                                                                                                                                                                                                                                                                                                                                                                                                                                                                                                                                                                                                                                                                                                                                                                                                                                                                                                                                                                                                                                                                                                                                                                                                                                                                                                                                                                                                                                                                                                                                                                                                                                                                                                                                                                                                                                                                                                                                                                                                                                                                                     | 0.9% Sodium Chloride injection, USP                                                                                                                                                                                                                                                                                                                                                                                                                                                                                                                                                                                                                                                                                                                                                                                                                                                                                                                                                                                                                                                                                                                                                                                                                                                                                                                                                                                                                                                                                                                                                                                                                                                                                                                                                                                                                                                                                                                                                                                                                                                                                            |  |
| Name                              | Intravenous Infusion BP                                                                                                                                                                                                                                                                                                                                                                                                                                                                                                                                                                                                                                                                                                                                                                                                                                                                                                                                                                                                                                                                                                                                                                                                                                                                                                                                                                                                                                                                                                                                                                                                                                                                                                                                                                                                                                                                                                                                                                                                                                                                                                      | 0.5% Sodiam Gillonde Injection, GSI                                                                                                                                                                                                                                                                                                                                                                                                                                                                                                                                                                                                                                                                                                                                                                                                                                                                                                                                                                                                                                                                                                                                                                                                                                                                                                                                                                                                                                                                                                                                                                                                                                                                                                                                                                                                                                                                                                                                                                                                                                                                                            |  |
| Hame                              | UK registered product under Marketing                                                                                                                                                                                                                                                                                                                                                                                                                                                                                                                                                                                                                                                                                                                                                                                                                                                                                                                                                                                                                                                                                                                                                                                                                                                                                                                                                                                                                                                                                                                                                                                                                                                                                                                                                                                                                                                                                                                                                                                                                                                                                        | Unlicensed product imported with the agreement of                                                                                                                                                                                                                                                                                                                                                                                                                                                                                                                                                                                                                                                                                                                                                                                                                                                                                                                                                                                                                                                                                                                                                                                                                                                                                                                                                                                                                                                                                                                                                                                                                                                                                                                                                                                                                                                                                                                                                                                                                                                                              |  |
| Licence<br>Status                 | Authorisation PL00116/0334                                                                                                                                                                                                                                                                                                                                                                                                                                                                                                                                                                                                                                                                                                                                                                                                                                                                                                                                                                                                                                                                                                                                                                                                                                                                                                                                                                                                                                                                                                                                                                                                                                                                                                                                                                                                                                                                                                                                                                                                                                                                                                   | the MHRA on a temporary basis under The Human Medicines Regulations 2012 (SI 2012/1916). Registered in the USA under NDC-0338-0049-004, NDA016677                                                                                                                                                                                                                                                                                                                                                                                                                                                                                                                                                                                                                                                                                                                                                                                                                                                                                                                                                                                                                                                                                                                                                                                                                                                                                                                                                                                                                                                                                                                                                                                                                                                                                                                                                                                                                                                                                                                                                                              |  |
| Indications                       | Treatment of isotonic extracellular dehydration Treatment of sodium depletion Vehicle of diluent of compatible drugs for parenteral administration                                                                                                                                                                                                                                                                                                                                                                                                                                                                                                                                                                                                                                                                                                                                                                                                                                                                                                                                                                                                                                                                                                                                                                                                                                                                                                                                                                                                                                                                                                                                                                                                                                                                                                                                                                                                                                                                                                                                                                           | Indicated as a source of water and electrolytes                                                                                                                                                                                                                                                                                                                                                                                                                                                                                                                                                                                                                                                                                                                                                                                                                                                                                                                                                                                                                                                                                                                                                                                                                                                                                                                                                                                                                                                                                                                                                                                                                                                                                                                                                                                                                                                                                                                                                                                                                                                                                |  |
| Active                            | Sodium 154 mmol/L, Chloride 154 mmol/L                                                                                                                                                                                                                                                                                                                                                                                                                                                                                                                                                                                                                                                                                                                                                                                                                                                                                                                                                                                                                                                                                                                                                                                                                                                                                                                                                                                                                                                                                                                                                                                                                                                                                                                                                                                                                                                                                                                                                                                                                                                                                       | Sodium 154 mmol/L, Chloride 154 mmol/L                                                                                                                                                                                                                                                                                                                                                                                                                                                                                                                                                                                                                                                                                                                                                                                                                                                                                                                                                                                                                                                                                                                                                                                                                                                                                                                                                                                                                                                                                                                                                                                                                                                                                                                                                                                                                                                                                                                                                                                                                                                                                         |  |
| Excipients                        | Water for injections, EP                                                                                                                                                                                                                                                                                                                                                                                                                                                                                                                                                                                                                                                                                                                                                                                                                                                                                                                                                                                                                                                                                                                                                                                                                                                                                                                                                                                                                                                                                                                                                                                                                                                                                                                                                                                                                                                                                                                                                                                                                                                                                                     | Water for injections, USP                                                                                                                                                                                                                                                                                                                                                                                                                                                                                                                                                                                                                                                                                                                                                                                                                                                                                                                                                                                                                                                                                                                                                                                                                                                                                                                                                                                                                                                                                                                                                                                                                                                                                                                                                                                                                                                                                                                                                                                                                                                                                                      |  |
| Additional                        | pH 4.5 - 7.0                                                                                                                                                                                                                                                                                                                                                                                                                                                                                                                                                                                                                                                                                                                                                                                                                                                                                                                                                                                                                                                                                                                                                                                                                                                                                                                                                                                                                                                                                                                                                                                                                                                                                                                                                                                                                                                                                                                                                                                                                                                                                                                 | pH 4.5 - 7.0                                                                                                                                                                                                                                                                                                                                                                                                                                                                                                                                                                                                                                                                                                                                                                                                                                                                                                                                                                                                                                                                                                                                                                                                                                                                                                                                                                                                                                                                                                                                                                                                                                                                                                                                                                                                                                                                                                                                                                                                                                                                                                                   |  |
| Information                       | Osmolarity 308 mOsmol/L                                                                                                                                                                                                                                                                                                                                                                                                                                                                                                                                                                                                                                                                                                                                                                                                                                                                                                                                                                                                                                                                                                                                                                                                                                                                                                                                                                                                                                                                                                                                                                                                                                                                                                                                                                                                                                                                                                                                                                                                                                                                                                      | Osmolarity 308 mOsmol/L                                                                                                                                                                                                                                                                                                                                                                                                                                                                                                                                                                                                                                                                                                                                                                                                                                                                                                                                                                                                                                                                                                                                                                                                                                                                                                                                                                                                                                                                                                                                                                                                                                                                                                                                                                                                                                                                                                                                                                                                                                                                                                        |  |
| Labelled<br>Storage<br>conditions | This medicinal product does not require any special storage conditions                                                                                                                                                                                                                                                                                                                                                                                                                                                                                                                                                                                                                                                                                                                                                                                                                                                                                                                                                                                                                                                                                                                                                                                                                                                                                                                                                                                                                                                                                                                                                                                                                                                                                                                                                                                                                                                                                                                                                                                                                                                       | Avoid excessive heat. Store at room temperature (25°C)  Note: Brief exposure up to 40°C does not adversely affect the product. If stored at 2-8°C do not use after 30 days even if returned to room temperature. 8 to 25°C are ambient conditions.                                                                                                                                                                                                                                                                                                                                                                                                                                                                                                                                                                                                                                                                                                                                                                                                                                                                                                                                                                                                                                                                                                                                                                                                                                                                                                                                                                                                                                                                                                                                                                                                                                                                                                                                                                                                                                                                             |  |
|                                   | Both products may be stored at ambient temperatures                                                                                                                                                                                                                                                                                                                                                                                                                                                                                                                                                                                                                                                                                                                                                                                                                                                                                                                                                                                                                                                                                                                                                                                                                                                                                                                                                                                                                                                                                                                                                                                                                                                                                                                                                                                                                                                                                                                                                                                                                                                                          |                                                                                                                                                                                                                                                                                                                                                                                                                                                                                                                                                                                                                                                                                                                                                                                                                                                                                                                                                                                                                                                                                                                                                                                                                                                                                                                                                                                                                                                                                                                                                                                                                                                                                                                                                                                                                                                                                                                                                                                                                                                                                                                                |  |
| Container<br>type                 | Viaflo (polyolefin/polyamide co-extruded plastic). Rigid port. Supplied in an overwrap. 10 bags per box (approx. 10kg)                                                                                                                                                                                                                                                                                                                                                                                                                                                                                                                                                                                                                                                                                                                                                                                                                                                                                                                                                                                                                                                                                                                                                                                                                                                                                                                                                                                                                                                                                                                                                                                                                                                                                                                                                                                                                                                                                                                                                                                                       | Viaflex (polyvinyl chloride, di-ethyl hexylphthalate).<br>Soft port. Supplied in an overwrap.<br>14 bags per box (approx. 14 kg)                                                                                                                                                                                                                                                                                                                                                                                                                                                                                                                                                                                                                                                                                                                                                                                                                                                                                                                                                                                                                                                                                                                                                                                                                                                                                                                                                                                                                                                                                                                                                                                                                                                                                                                                                                                                                                                                                                                                                                                               |  |
| Expiry Date format                | MM/YYYY<br>eg. 09/2021 = end September 2021                                                                                                                                                                                                                                                                                                                                                                                                                                                                                                                                                                                                                                                                                                                                                                                                                                                                                                                                                                                                                                                                                                                                                                                                                                                                                                                                                                                                                                                                                                                                                                                                                                                                                                                                                                                                                                                                                                                                                                                                                                                                                  | MON/YY<br>eg. FEB 20 = end February 2020                                                                                                                                                                                                                                                                                                                                                                                                                                                                                                                                                                                                                                                                                                                                                                                                                                                                                                                                                                                                                                                                                                                                                                                                                                                                                                                                                                                                                                                                                                                                                                                                                                                                                                                                                                                                                                                                                                                                                                                                                                                                                       |  |
| Admin.<br>port closure            | Twist off port protector (white colour)                                                                                                                                                                                                                                                                                                                                                                                                                                                                                                                                                                                                                                                                                                                                                                                                                                                                                                                                                                                                                                                                                                                                                                                                                                                                                                                                                                                                                                                                                                                                                                                                                                                                                                                                                                                                                                                                                                                                                                                                                                                                                      | Pull off port protector (blue colour)                                                                                                                                                                                                                                                                                                                                                                                                                                                                                                                                                                                                                                                                                                                                                                                                                                                                                                                                                                                                                                                                                                                                                                                                                                                                                                                                                                                                                                                                                                                                                                                                                                                                                                                                                                                                                                                                                                                                                                                                                                                                                          |  |

# **Bag Labels**