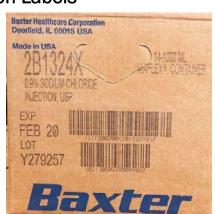

# Comparison Table of UK product vs Imported product

|                                   | UK Licensed Product                                                                                                                                                                                                                                                                                                                                                                                                                                                                                                                                                                                                                                                                                                                                                                                                                                                                                                                                                                                                                                                                                                                                                                                                                                                                                                                                                                                                                                                                                                                                                                                                                                                                                                                                                                                                                                                                                                                                                                                                                                                                                                          | Imported Product                                                                                                                                                                                                                                                                                                                                                                                                                                                                                                                                                                                                                                                                                                                                                                                                                                                                                                                                                                                                                                                                                                                                                                                                                                                                                                                                                                                                                                                                                                                                                                                                                                                                                                                                                                                                                                                                                                                                                                                                                                                                                                               |  |
|-----------------------------------|------------------------------------------------------------------------------------------------------------------------------------------------------------------------------------------------------------------------------------------------------------------------------------------------------------------------------------------------------------------------------------------------------------------------------------------------------------------------------------------------------------------------------------------------------------------------------------------------------------------------------------------------------------------------------------------------------------------------------------------------------------------------------------------------------------------------------------------------------------------------------------------------------------------------------------------------------------------------------------------------------------------------------------------------------------------------------------------------------------------------------------------------------------------------------------------------------------------------------------------------------------------------------------------------------------------------------------------------------------------------------------------------------------------------------------------------------------------------------------------------------------------------------------------------------------------------------------------------------------------------------------------------------------------------------------------------------------------------------------------------------------------------------------------------------------------------------------------------------------------------------------------------------------------------------------------------------------------------------------------------------------------------------------------------------------------------------------------------------------------------------|--------------------------------------------------------------------------------------------------------------------------------------------------------------------------------------------------------------------------------------------------------------------------------------------------------------------------------------------------------------------------------------------------------------------------------------------------------------------------------------------------------------------------------------------------------------------------------------------------------------------------------------------------------------------------------------------------------------------------------------------------------------------------------------------------------------------------------------------------------------------------------------------------------------------------------------------------------------------------------------------------------------------------------------------------------------------------------------------------------------------------------------------------------------------------------------------------------------------------------------------------------------------------------------------------------------------------------------------------------------------------------------------------------------------------------------------------------------------------------------------------------------------------------------------------------------------------------------------------------------------------------------------------------------------------------------------------------------------------------------------------------------------------------------------------------------------------------------------------------------------------------------------------------------------------------------------------------------------------------------------------------------------------------------------------------------------------------------------------------------------------------|--|
|                                   | Product code <b>FKE1324</b>                                                                                                                                                                                                                                                                                                                                                                                                                                                                                                                                                                                                                                                                                                                                                                                                                                                                                                                                                                                                                                                                                                                                                                                                                                                                                                                                                                                                                                                                                                                                                                                                                                                                                                                                                                                                                                                                                                                                                                                                                                                                                                  | Imported Product Product code 2B1324X                                                                                                                                                                                                                                                                                                                                                                                                                                                                                                                                                                                                                                                                                                                                                                                                                                                                                                                                                                                                                                                                                                                                                                                                                                                                                                                                                                                                                                                                                                                                                                                                                                                                                                                                                                                                                                                                                                                                                                                                                                                                                          |  |
|                                   | Floudet code   KL1324                                                                                                                                                                                                                                                                                                                                                                                                                                                                                                                                                                                                                                                                                                                                                                                                                                                                                                                                                                                                                                                                                                                                                                                                                                                                                                                                                                                                                                                                                                                                                                                                                                                                                                                                                                                                                                                                                                                                                                                                                                                                                                        | Floddet code 2B1324A                                                                                                                                                                                                                                                                                                                                                                                                                                                                                                                                                                                                                                                                                                                                                                                                                                                                                                                                                                                                                                                                                                                                                                                                                                                                                                                                                                                                                                                                                                                                                                                                                                                                                                                                                                                                                                                                                                                                                                                                                                                                                                           |  |
| Bag label                         | Sodium Chloride 0.9% w/v   100 ml   1 | O.9% Sodium Chloride Injection USP  1000 ml Edw 100 ml Coutans 900 mg Sound Caloner USP ph 150 (4.5 to 7.0) m 60/L Sound 154 Caloner 154 Omachany 308 mg/Sound Caloner USP ph 150 (4.5 to 7.0) m 60/L Sound 154 Caloner 154 Omachany 308 mg/Sound Caloner USP ph 150 (4.5 to 7.0) m 60/L Sound 154 Caloner 154 Omachany 308 mg/Sound Caloner Homologie 154 Omachany 308 mg/Sound Caloner Homologie 154 Omachany 308 mg/Sound Caloner Homologie 154 Omachan 150 mg/L Sound 154 Caloner 154 Omachan 150 mg/L Sound 154 Caloner 154 Omachan 150 mg/L Sound 154 Caloner 154 Omachan 155 mg/L Sound 154 Caloner 154 Omachan 155 mg/L Sound 154 Caloner 154 Omachan 155 mg/L Sound 154 Caloner 154 1 |  |
| Product                           | Sodium Chloride 0.9% w/v                                                                                                                                                                                                                                                                                                                                                                                                                                                                                                                                                                                                                                                                                                                                                                                                                                                                                                                                                                                                                                                                                                                                                                                                                                                                                                                                                                                                                                                                                                                                                                                                                                                                                                                                                                                                                                                                                                                                                                                                                                                                                                     | 0.9% Sodium Chloride injection, USP                                                                                                                                                                                                                                                                                                                                                                                                                                                                                                                                                                                                                                                                                                                                                                                                                                                                                                                                                                                                                                                                                                                                                                                                                                                                                                                                                                                                                                                                                                                                                                                                                                                                                                                                                                                                                                                                                                                                                                                                                                                                                            |  |
| Name                              | Intravenous Infusion BP                                                                                                                                                                                                                                                                                                                                                                                                                                                                                                                                                                                                                                                                                                                                                                                                                                                                                                                                                                                                                                                                                                                                                                                                                                                                                                                                                                                                                                                                                                                                                                                                                                                                                                                                                                                                                                                                                                                                                                                                                                                                                                      | 0.5% Sodiam Gillonde Injection, GSI                                                                                                                                                                                                                                                                                                                                                                                                                                                                                                                                                                                                                                                                                                                                                                                                                                                                                                                                                                                                                                                                                                                                                                                                                                                                                                                                                                                                                                                                                                                                                                                                                                                                                                                                                                                                                                                                                                                                                                                                                                                                                            |  |
| Hame                              | UK registered product under Marketing                                                                                                                                                                                                                                                                                                                                                                                                                                                                                                                                                                                                                                                                                                                                                                                                                                                                                                                                                                                                                                                                                                                                                                                                                                                                                                                                                                                                                                                                                                                                                                                                                                                                                                                                                                                                                                                                                                                                                                                                                                                                                        | Unlicensed product imported with the agreement of                                                                                                                                                                                                                                                                                                                                                                                                                                                                                                                                                                                                                                                                                                                                                                                                                                                                                                                                                                                                                                                                                                                                                                                                                                                                                                                                                                                                                                                                                                                                                                                                                                                                                                                                                                                                                                                                                                                                                                                                                                                                              |  |
| Licence<br>Status                 | Authorisation PL00116/0334                                                                                                                                                                                                                                                                                                                                                                                                                                                                                                                                                                                                                                                                                                                                                                                                                                                                                                                                                                                                                                                                                                                                                                                                                                                                                                                                                                                                                                                                                                                                                                                                                                                                                                                                                                                                                                                                                                                                                                                                                                                                                                   | the MHRA on a temporary basis under The Human Medicines Regulations 2012 (SI 2012/1916). Registered in the USA under NDC-0338-0049-004, NDA016677                                                                                                                                                                                                                                                                                                                                                                                                                                                                                                                                                                                                                                                                                                                                                                                                                                                                                                                                                                                                                                                                                                                                                                                                                                                                                                                                                                                                                                                                                                                                                                                                                                                                                                                                                                                                                                                                                                                                                                              |  |
| Indications                       | Treatment of isotonic extracellular dehydration Treatment of sodium depletion Vehicle of diluent of compatible drugs for parenteral administration                                                                                                                                                                                                                                                                                                                                                                                                                                                                                                                                                                                                                                                                                                                                                                                                                                                                                                                                                                                                                                                                                                                                                                                                                                                                                                                                                                                                                                                                                                                                                                                                                                                                                                                                                                                                                                                                                                                                                                           | Indicated as a source of water and electrolytes                                                                                                                                                                                                                                                                                                                                                                                                                                                                                                                                                                                                                                                                                                                                                                                                                                                                                                                                                                                                                                                                                                                                                                                                                                                                                                                                                                                                                                                                                                                                                                                                                                                                                                                                                                                                                                                                                                                                                                                                                                                                                |  |
| Active                            | Sodium 154 mmol/L, Chloride 154 mmol/L                                                                                                                                                                                                                                                                                                                                                                                                                                                                                                                                                                                                                                                                                                                                                                                                                                                                                                                                                                                                                                                                                                                                                                                                                                                                                                                                                                                                                                                                                                                                                                                                                                                                                                                                                                                                                                                                                                                                                                                                                                                                                       | Sodium 154 mmol/L, Chloride 154 mmol/L                                                                                                                                                                                                                                                                                                                                                                                                                                                                                                                                                                                                                                                                                                                                                                                                                                                                                                                                                                                                                                                                                                                                                                                                                                                                                                                                                                                                                                                                                                                                                                                                                                                                                                                                                                                                                                                                                                                                                                                                                                                                                         |  |
| Excipients                        | Water for injections, EP                                                                                                                                                                                                                                                                                                                                                                                                                                                                                                                                                                                                                                                                                                                                                                                                                                                                                                                                                                                                                                                                                                                                                                                                                                                                                                                                                                                                                                                                                                                                                                                                                                                                                                                                                                                                                                                                                                                                                                                                                                                                                                     | Water for injections, USP                                                                                                                                                                                                                                                                                                                                                                                                                                                                                                                                                                                                                                                                                                                                                                                                                                                                                                                                                                                                                                                                                                                                                                                                                                                                                                                                                                                                                                                                                                                                                                                                                                                                                                                                                                                                                                                                                                                                                                                                                                                                                                      |  |
| Additional                        | pH 4.5 - 7.0                                                                                                                                                                                                                                                                                                                                                                                                                                                                                                                                                                                                                                                                                                                                                                                                                                                                                                                                                                                                                                                                                                                                                                                                                                                                                                                                                                                                                                                                                                                                                                                                                                                                                                                                                                                                                                                                                                                                                                                                                                                                                                                 | pH 4.5 - 7.0                                                                                                                                                                                                                                                                                                                                                                                                                                                                                                                                                                                                                                                                                                                                                                                                                                                                                                                                                                                                                                                                                                                                                                                                                                                                                                                                                                                                                                                                                                                                                                                                                                                                                                                                                                                                                                                                                                                                                                                                                                                                                                                   |  |
| Information                       | Osmolarity 308 mOsmol/L                                                                                                                                                                                                                                                                                                                                                                                                                                                                                                                                                                                                                                                                                                                                                                                                                                                                                                                                                                                                                                                                                                                                                                                                                                                                                                                                                                                                                                                                                                                                                                                                                                                                                                                                                                                                                                                                                                                                                                                                                                                                                                      | Osmolarity 308 mOsmol/L                                                                                                                                                                                                                                                                                                                                                                                                                                                                                                                                                                                                                                                                                                                                                                                                                                                                                                                                                                                                                                                                                                                                                                                                                                                                                                                                                                                                                                                                                                                                                                                                                                                                                                                                                                                                                                                                                                                                                                                                                                                                                                        |  |
| Labelled<br>Storage<br>conditions | This medicinal product does not require any special storage conditions                                                                                                                                                                                                                                                                                                                                                                                                                                                                                                                                                                                                                                                                                                                                                                                                                                                                                                                                                                                                                                                                                                                                                                                                                                                                                                                                                                                                                                                                                                                                                                                                                                                                                                                                                                                                                                                                                                                                                                                                                                                       | Avoid excessive heat. Store at room temperature (25°C)  Note: Brief exposure up to 40°C does not adversely affect the product. If stored at 2-8°C do not use after 30 days even if returned to room temperature. 8 to 25°C are ambient conditions.                                                                                                                                                                                                                                                                                                                                                                                                                                                                                                                                                                                                                                                                                                                                                                                                                                                                                                                                                                                                                                                                                                                                                                                                                                                                                                                                                                                                                                                                                                                                                                                                                                                                                                                                                                                                                                                                             |  |
|                                   | Both products may be stored at ambient temperatures                                                                                                                                                                                                                                                                                                                                                                                                                                                                                                                                                                                                                                                                                                                                                                                                                                                                                                                                                                                                                                                                                                                                                                                                                                                                                                                                                                                                                                                                                                                                                                                                                                                                                                                                                                                                                                                                                                                                                                                                                                                                          |                                                                                                                                                                                                                                                                                                                                                                                                                                                                                                                                                                                                                                                                                                                                                                                                                                                                                                                                                                                                                                                                                                                                                                                                                                                                                                                                                                                                                                                                                                                                                                                                                                                                                                                                                                                                                                                                                                                                                                                                                                                                                                                                |  |
| Container<br>type                 | Viaflo (polyolefin/polyamide co-extruded plastic). Rigid port. Supplied in an overwrap. 10 bags per box (approx. 10kg)                                                                                                                                                                                                                                                                                                                                                                                                                                                                                                                                                                                                                                                                                                                                                                                                                                                                                                                                                                                                                                                                                                                                                                                                                                                                                                                                                                                                                                                                                                                                                                                                                                                                                                                                                                                                                                                                                                                                                                                                       | Viaflex (polyvinyl chloride, di-ethyl hexylphthalate).<br>Soft port. Supplied in an overwrap.<br>14 bags per box (approx. 14 kg)                                                                                                                                                                                                                                                                                                                                                                                                                                                                                                                                                                                                                                                                                                                                                                                                                                                                                                                                                                                                                                                                                                                                                                                                                                                                                                                                                                                                                                                                                                                                                                                                                                                                                                                                                                                                                                                                                                                                                                                               |  |
| Expiry Date format                | MM/YYYY<br>eg. 09/2021 = end September 2021                                                                                                                                                                                                                                                                                                                                                                                                                                                                                                                                                                                                                                                                                                                                                                                                                                                                                                                                                                                                                                                                                                                                                                                                                                                                                                                                                                                                                                                                                                                                                                                                                                                                                                                                                                                                                                                                                                                                                                                                                                                                                  | MON/YY<br>eg. FEB 20 = end February 2020                                                                                                                                                                                                                                                                                                                                                                                                                                                                                                                                                                                                                                                                                                                                                                                                                                                                                                                                                                                                                                                                                                                                                                                                                                                                                                                                                                                                                                                                                                                                                                                                                                                                                                                                                                                                                                                                                                                                                                                                                                                                                       |  |
| Admin.<br>port closure            | Twist off port protector (white colour)                                                                                                                                                                                                                                                                                                                                                                                                                                                                                                                                                                                                                                                                                                                                                                                                                                                                                                                                                                                                                                                                                                                                                                                                                                                                                                                                                                                                                                                                                                                                                                                                                                                                                                                                                                                                                                                                                                                                                                                                                                                                                      | Pull off port protector (blue colour)                                                                                                                                                                                                                                                                                                                                                                                                                                                                                                                                                                                                                                                                                                                                                                                                                                                                                                                                                                                                                                                                                                                                                                                                                                                                                                                                                                                                                                                                                                                                                                                                                                                                                                                                                                                                                                                                                                                                                                                                                                                                                          |  |

### **Carton Labels**